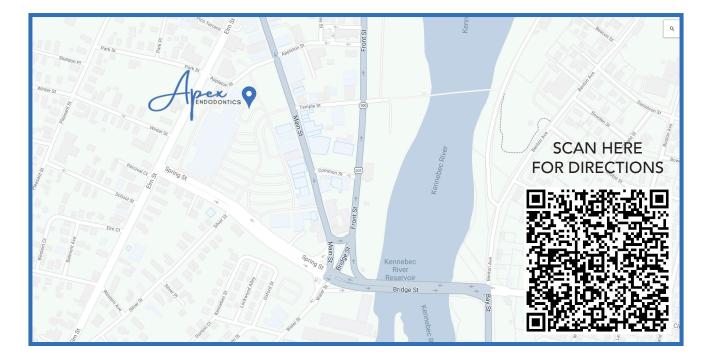

30 Concourse W, Waterville, ME 04901 | Tel: (207) 877-2200 Fax: (207) 877-2206

Apex Endodontics 30 Concourse W Waterville, ME 04901 Phone: (207) 877-2200 Fax: (207) 877-2206 endo@mainelyendo.com www.apexendomaine.com